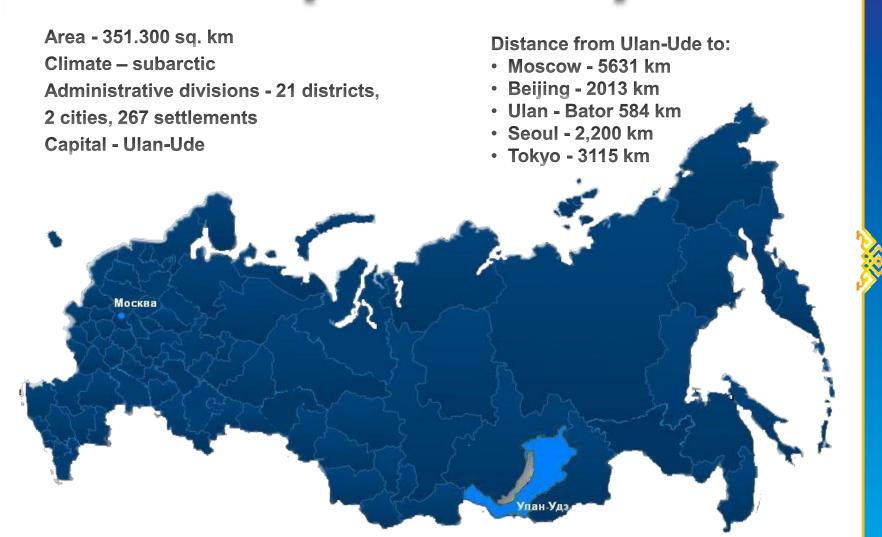

# The Republic of Buryatia

**Ulan-Ude is the capital** of the Republic of

**Buryatia** 

1666

The year of foundation

430.5 th. people

**Population** 

365.7 sq. km

– 1637 m

Buryatia has more than 360 unique mineral springs

Total area of forests in Buryatia - 297 000 sq km

Buryatia borders on Mongolia, the border is 1213,6 km long