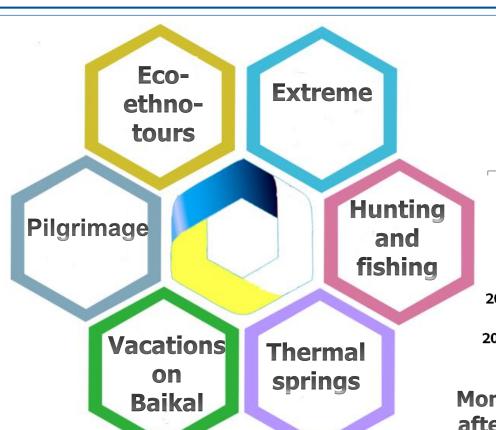

materials, electrical equipment, canned meat, pasta, cement and much more.

Local raw materials make up the basis of the food industry, represented by the enterprises producing processed meat, dairy, fish, confectionery and other foods.



# Mineral resources

### More than **700** mineral deposits:

- 247 gold deposits
- 7 tungsten deposits
- 13 uranium deposits
- 8 deposits of fluorite
- 4 polymetallic deposits
- 2 molybdenum deposits

### **Fuel and energy resources:**

10 deposits of brown coal 4 deposits of bituminous coal The largest and the most unique mineral deposits are located within 200 km from the Trans-Siberian railway and the Baikal-Amur mainline

# PERCENTAGE OF BURYATIA MINERAL RESOURCES IN OVERALL RUSSIAN MINERAL RESOURCES







# Transport and energy



# **Tourism**





Dynamics of Buryatia entry of tourists

2015 417 ,5 2014 189, 9

Mongolian tourists visiting Buryatia after visa-free regime introduction, thousand people













990

940

# Foreign trade

Major trading partners in 2015









21% 13,5% 8% 6%

In 2015 The Republic of Buryatia ranks 34th in export among 85 Russian Federation (in 2014 – 39th)

Foreign trade turnover in 2015 - \$ 1,597,900,000. Increase to the level of 2014 - 12.7%

- export of goods \$ 1493.6 mln. (17%)
- import \$ 104.3 mln.
- trade balance \$ 1389.3 mln.

Dynamics of foreign trade turnover, mln. US doll.



The Republic of Buryatia export **Bituminous coal Helicopters** Sawn and round timber, foods

# **Priority investment projects**

Extraction and processing of minerals



**Tourism** 



Agricultural industr