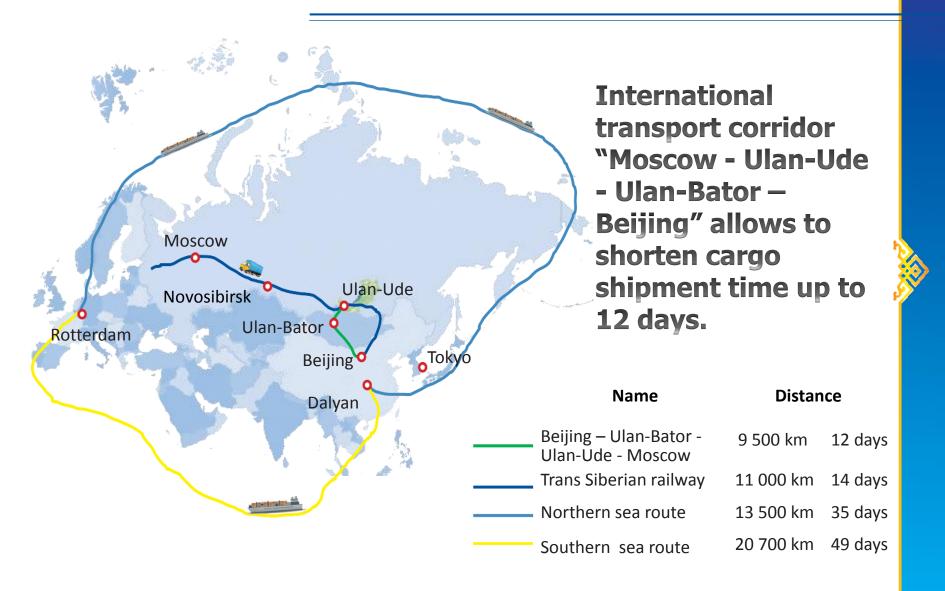

8 Water-intake facilities                                                                   |                          | 0.06  |
| 9 Manufacture and service of agricultural ma<br>area and stores                             | achinery workshop, trade | 0.1   |

### **Tourism and recreation**



# TOURISM AND RECREATION SPECIAL ECONOMIC ZONE «BAIKAL HARBOUR»

- Multigrade resort
- Ski base
- 23.41 sq km

Bychya Mountain



- Wellness resort
- 3.3 sq km

Peski



- Family recreation resort
- Ecotourism
- 3.8 sq km

Bezymyanaya Bay



- SPA
- Mineral springs
- Rehabilitation
- 4.6 sq km

Goryachinks



- Beach resort
- Business tourism center

Turka



Coast line length - 94 km.

Total cost of the project – about 69 bln. rubles.
By now 4.7 bln. rubles invested into

# **Transport corridors**





### AUTOTURIST CLUSTER «KYAKHTA»

Transport and logistics facilities projects are available for investment. The area consists of two plots (0.1 and 0.2 sq km) located on the territory of auto tourism cluster "Kyakhta" and adjacent to the Mongolia border crossing point.







offered vacant plots

# **Investment proposals**



railway road

transforming substations

The project of logistics center construction is available for investment. The container yard, loading station and logistics center are locates in Tokhoy village, near Sulfat railway station.

Area of the vacant plot – 0.2 sq km. The plot is located along the "Ulan-Ude -Naushki" railway track.

**Gusinoosersk hydro** power station (1100 MW) is located in 9 km from the plot.



### TECHNOPARK «BIOTECHNOPOLIS»

Residency in Ul