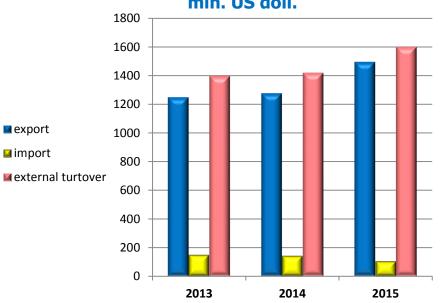

# Foreign trade

Major trading partners in 2015

21% 13,5% 8% 6%

In 2015 The Republic of Buryatia ranks 34th in export among 85 Russian Federation (in 2014 – 39th)

Foreign trade turnover in 2015 - \$ 1,597,900,000. Increase to the level of 2014 - 12.7%

- export of goods \$ 1493.6 mln. (17%)
- import \$ 104.3 mln.
- trade balance \$ 1389.3 mln.

Dynamics of foreign trade turnover, mln. US doll.

The Republic of Buryatia export **Bituminous coal Helicopters** Sawn and round timber, foods