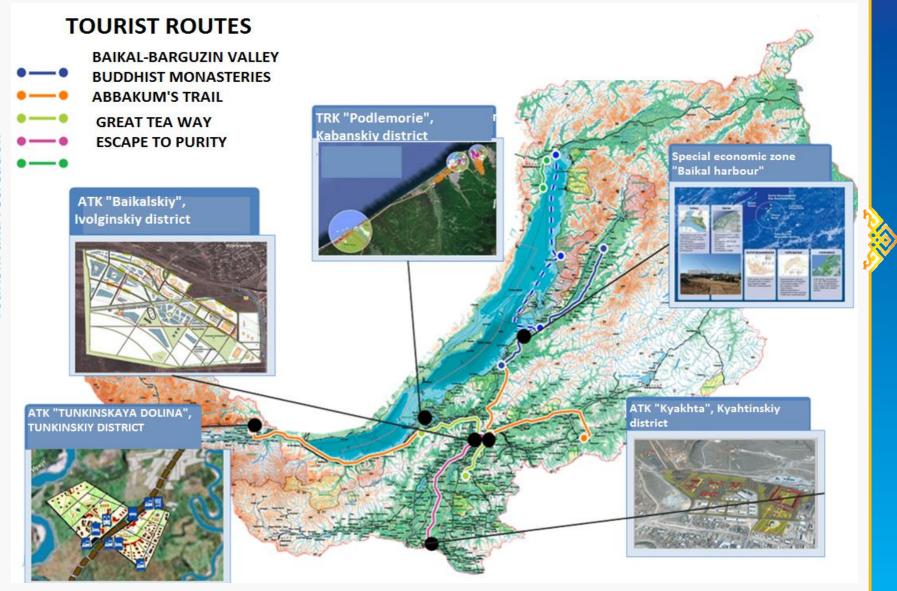

# **Tourism**

Dynamics of Buryatia entry of tourists

2015 417 ,5 2014 189, 9

Mongolian tourists visiting Buryatia after visa-free regime introduction, thousand people

990

940

### **Tourism and recreation**

# TOURISM AND RECREATION SPECIAL ECONOMIC ZONE «BAIKAL HARBOUR»

- Multigrade resort
- Ski base
- 23.41 sq km

Bychya Mountain

- Wellness resort
- 3.3 sq km

Peski

- Family recreation resort
- Ecotourism
- 3.8 sq km

Bezymyanaya Bay

- SPA
- Mineral springs
- Rehabilitation
- 4.6 sq km

Goryachinks

- Beach resort
- Business tourism center

Turka

Coast line length - 94 km.

Total cost of the project – about 69 bln. rubles.
By now 4.7 bln. rubles invested into