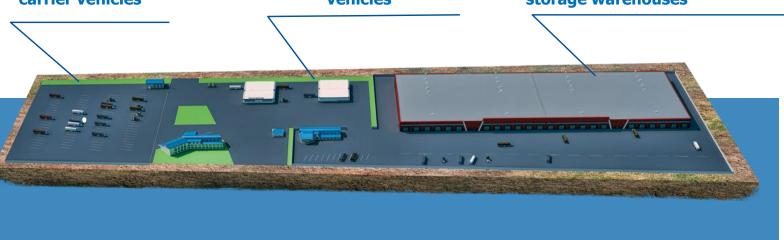

# **Investment proposals**

railway road

transforming substations

The project of logistics center construction is available for investment. The container yard, loading station and logistics center are locates in Tokhoy village, near Sulfat railway station.