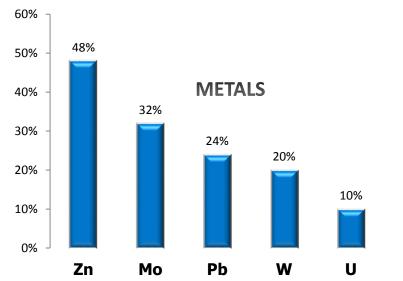

# PERCENTAGE OF BURYATIA MINERAL RESOURCES IN OVERALL RUSSIAN MINERAL RESOURCES

### More than **700** mineral deposits:

- 247 gold deposits
- 7 tungsten deposits
- 13 uranium deposits
- 8 deposits of fluorite
- 4 polymetallic deposits
- 2 molybdenum deposits