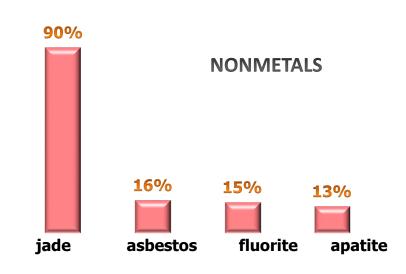

# PERCENTAGE OF BURYATIA MINERAL RESOURCES IN OVERALL RUSSIAN MINERAL RESOURCES

### More than **700** mineral deposits:

- 247 gold deposits
- 7 tungsten deposits
- 13 uranium deposits
- 8 deposits of fluorite
- 4 polymetallic deposits
- 2 molybdenum deposits