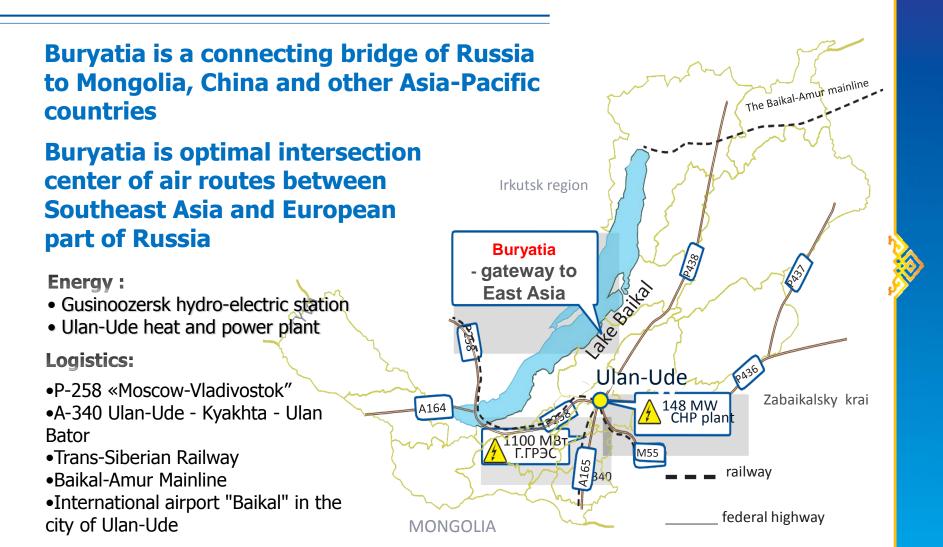

# Transport and energy

### **Fuel and energy resources:**

10 deposits of brown coal 4 deposits of bituminous coal The largest and the most unique mineral deposits are located within 200 km from the Trans-Siberian railway and the Baikal-Amur mainline