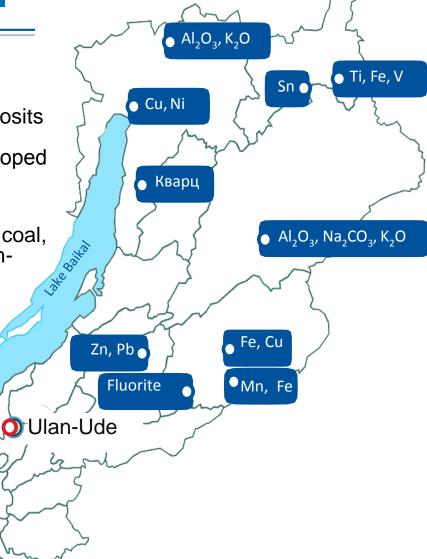

# Mineral resources

### More than **700** mineral deposits:

- 247 gold deposits
- 7 tungsten deposits
- 13 uranium deposits
- 8 deposits of fluorite
- 4 polymetallic deposits
- 2 molybdenum deposits

### **Fuel and energy resources:**

10 deposits of brown coal 4 deposits of bituminous coal The largest and the most unique mineral deposits are located within 200 km from the Trans-Siberian railway and the Baikal-Amur mainline

### MINERAL RESOURSES

The Republic of Buryatia has vast deposits of minerals. Nearly all elements of Mendeleev's periodic table can be developed there.

Deposits of phosphoresces, tungsten, molybdenum, polymetallic ores, fluorite, coal, quartz, copper, vanadium and potassium-alumina raw materials are available for development.