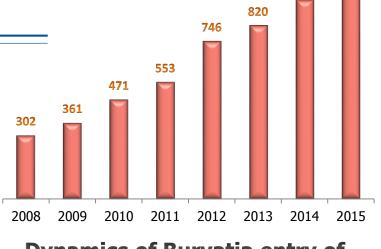

# **Tourism**

Dynamics of Buryatia entry of tourists

2015 417 ,5 2014 189, 9

Mongolian tourists visiting Buryatia after visa-free regime introduction, thousand people

990

940