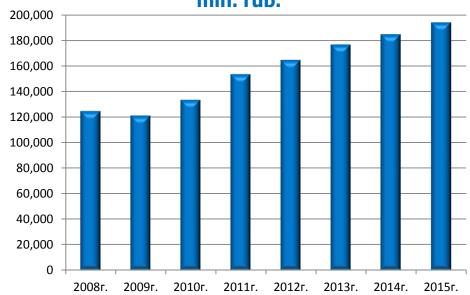

The volume of gross regional product in 2015 amounted to 199.4 billion rubles, the volume of investment into fixed assets - 36.3 billion rubles.

Basic industries of Buryatia include mechanical engineering, metalworking production, electric power industry, nonferrous metallurgy; food, fuel, timber, woodworking and pulp-and-paper industries.

# **GRP of the Republic of Buryatia**

The main areas of production **Burvatia** export in and are aeronautical equipment, metal frameworks, bridge wood, cellulose, cardboard, packaging, construction materials, electrical equipment, canned meat, pasta, cement and much more.