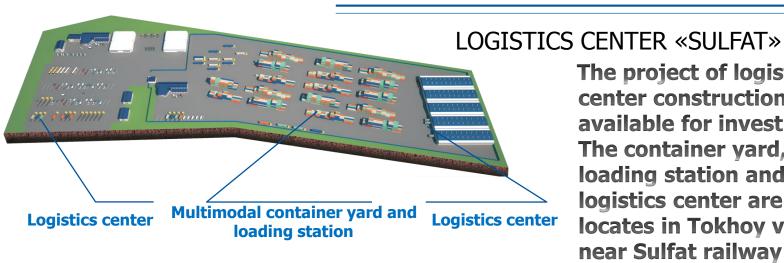

# **Investment proposals**

railway road

transforming substations

The project of logistics center construction is available for investment. The container yard, loading station and logistics center are locates in Tokhoy village, near Sulfat railway station.