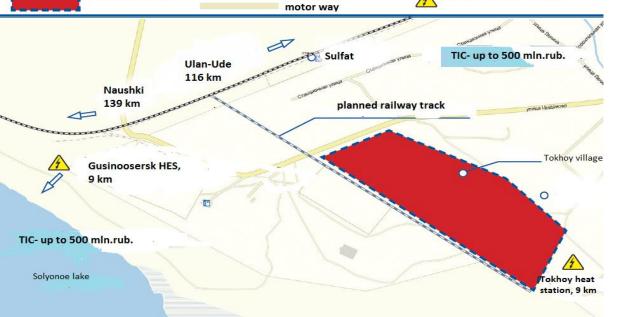

# **Investment proposals**

railway road

transforming substations

The project of logistics center construction is available for investment. The container yard, loading station and logistics center are locates in Tokhoy village, near Sulfat railway station.

Area of the vacant plot – 0.2 sq km. The plot is located along the "Ulan-Ude -Naushki" railway track.

**Gusinoosersk hydro** power station (1100 MW) is located in 9 km from the plot.